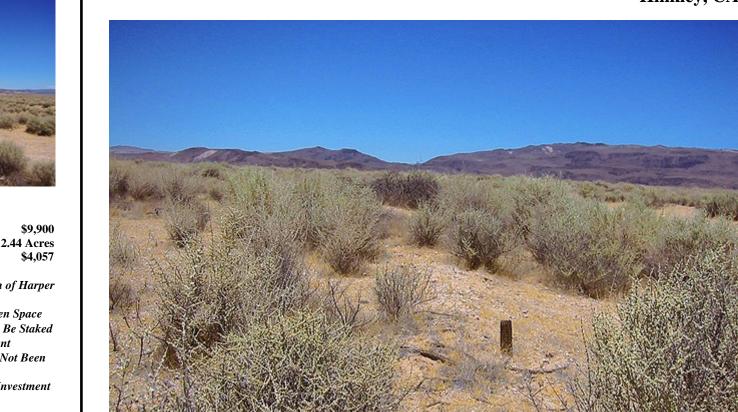

#### **PROPERTY HIGHLIGHTS**

| Price:          | \$9,900    |
|-----------------|------------|
| Lot Size:       | 2.44 Acres |
| Price per Acre: | \$4,057    |

- Large Residential Lot North of Harper Lake
- Clean Air and Plenty of Open Space
- Property Corners Appear to Be Staked
- No Utilities Currently Present
- Roads in Subdivision Have Not Been Maintained
- Good Property to Hold for Investment