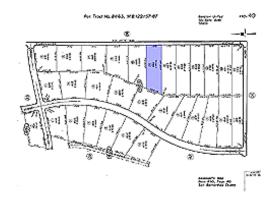

# APN: 0490-403-17

#### **PROPERTY HIGHLIGHTS**

| Price:          | \$9,900    |
|-----------------|------------|
| Lot Size:       | 2.44 Acres |
| Price per Acre: | \$4,057    |

- Large Residential Lot North of Harper Lake
- Clean Air and Plenty of Open Space
- Property Corners Appear to Be Staked
- No Utilities Currently Present
- Roads in Subdivision Have Not Been Maintained
- Good Property to Hold for Investment