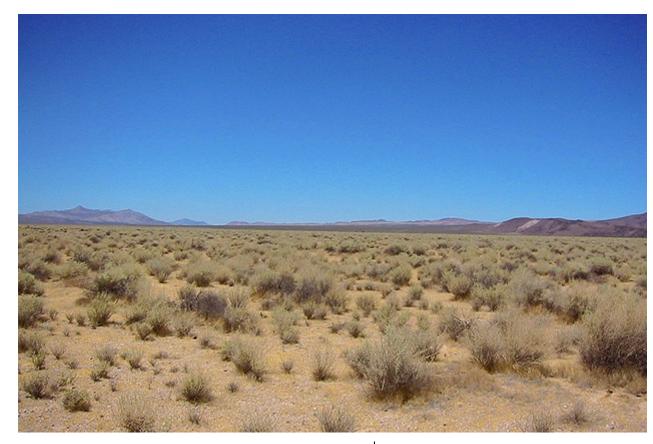

#### **PROPERTY HIGHLIGHTS**

| Price:          | \$9,900    |
|-----------------|------------|
| Lot Size:       | 3.56 Acres |
| Price per Acre: | \$2,781    |

- Large Residential Lot North of Harper Lake
- Clean Air and Plenty of Open Space
- Property Corners Appear to Be Staked
- No Utilities Currently Present
- Roads in Subdivision Have Not Been Maintained
- Good Property to Hold for Investment