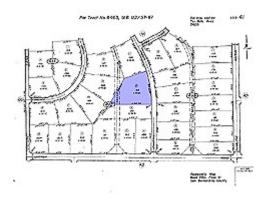

## Jeanette Ave. – 3.56 Acres

# APN: 0490-412-02

#### **PROPERTY HIGHLIGHTS**

| Price:          | \$9,900    |
|-----------------|------------|
| Lot Size:       | 3.56 Acres |
| Price per Acre: | \$2,781    |

- Large Residential Lot North of Harper Lake
- Clean Air and Plenty of Open Space
- Property Corners Appear to Be Staked
- No Utilities Currently Present
- Roads in Subdivision Have Not Been Maintained
- Good Property to Hold for Investment