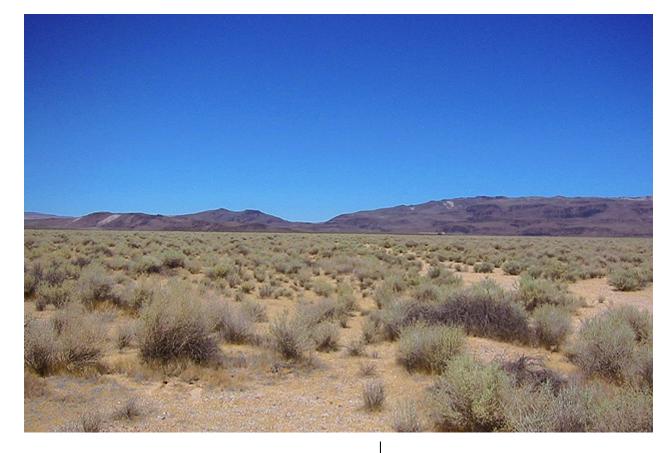

### **PROPERTY HIGHLIGHTS**

| Price:          | \$9,900    |
|-----------------|------------|
| Lot Size:       | 2.27 Acres |
| Price per Acre: | \$4,361    |

- Large Residential Lot North of Harper Lake
- Clean Air and Plenty of Open Space
- Property Corners Appear to Be Staked
- No Utilities Currently Present
- Roads in Subdivision Have Not Been Maintained
- Good Property to Hold for Investment