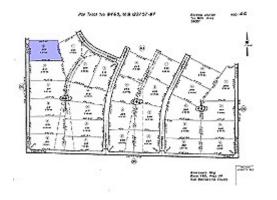

# APN: 0490-441-13

### **PROPERTY HIGHLIGHTS**

| Price:          | \$9,900    |
|-----------------|------------|
| Lot Size:       | 2.27 Acres |
| Price per Acre: | \$4,361    |

- Large Residential Lot North of Harper Lake
- Clean Air and Plenty of Open Space
- Property Corners Appear to Be Staked
- No Utilities Currently Present
- Roads in Subdivision Have Not Been Maintained
- Good Property to Hold for Investment