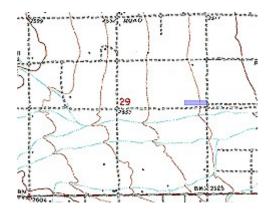

# APN: 0604-191-36

### **PROPERTY HIGHLIGHTS**

| Price:          | \$5,900    |
|-----------------|------------|
| Lot Size:       | 1.25 Acres |
| Price per Acre: | \$4,720    |

- Nice 1.25 Acre Investment Parcel in Joshua Tree
- Existing Homes Nearby
- Power and Phone in Area
- Joshua Basin Water Standby
- Beautiful Views All Around
- Clean Air and Plenty of Open Space
- Convenient Distance from Twentynine Palms Hwy