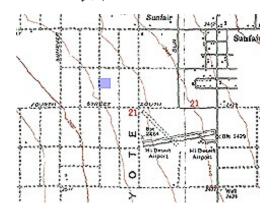

## Nice 2.25 Acres on Sun Loma Ave.

APN: 0607-323-03

Joshua Tree, CA

## **PROPERTY HIGHLIGHTS**

 Price:
 \$10,900

 Lot Size:
 2.25 Acres

 Price per Acre:
 \$4,844

- Nice Sunfair Location
- Number of Existing Homes Nearby
- Power and Phone in Area
- Joshua Basin Water Standby
- Spectacular Views and Blue Skies
- Level Building Pad and Easy Access
- Adjacent 2.25 Acre Lot Also Available (APN 0607-323-06)
- SELLER FINANCING AVAILABLE! Only \$2,800 Down!