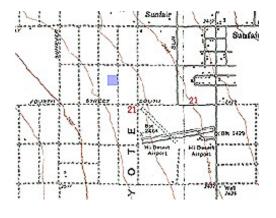

### **PROPERTY HIGHLIGHTS**

| Price:          | \$10,900   |
|-----------------|------------|
| Lot Size:       | 2.25 Acres |
| Price per Acre: | \$4,844    |

- Nice Sunfair Location
- Number of Existing Homes Nearby
- Power and Phone in Area
- Joshua Basin Water Standby
- Spectacular Views and Blue Skies
- Level Building Pad and Easy Access
- Adjacent 2.25 Acre Lot Also Available (APN 0607-323-03)
- SELLER FINANCING AVAILABLE! Only \$2,800 Down!