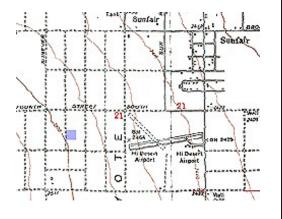

## APN: 0607-362-02

### Joshua Tree, CA

### **PROPERTY HIGHLIGHTS**

| Price:          | \$19,900   |
|-----------------|------------|
| Lot Size:       | 2.30 Acres |
| Price per Acre: | \$8,652    |

- Desirable Sunfair Location
- Rapidly Growing Desert Community
- Joshua Basin Water Standby
- Beautiful Unobstructed Views
- Clean Air, Blue Skies
- Level Building Pad and Easy Access on Well-Maintained Dirt Road