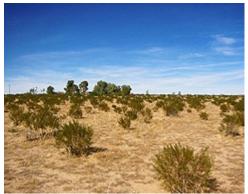

#### **PROPERTY HIGHLIGHTS**

| Price:          | \$30,00 |
|-----------------|---------|
| Lot Size:       | 5 Acre  |
| Price per Acre: | \$6,00  |

- **Beautiful 5 Acres within Twentynine** ٠ Palms City Limits near Paved Lear Ave
- **Rapidly Growing Desert Community** •
- **Panoramic Mountain and Desert Views**
- **Clean Air and Blue Skies**
- Level Building Pad and Easy Access on • Well-Maintained Dirt Road