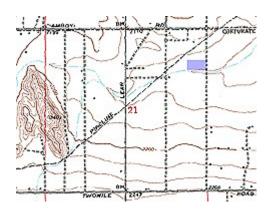

#### **PROPERTY HIGHLIGHTS**

| Price:          | \$30,00 |
|-----------------|---------|
| Lot Size:       | 5 Acre  |
| Price per Acre: | \$6,00  |

- **Beautiful 5 Acres within Twentynine** ٠ Palms City Limits near Paved Lear Ave
- **Rapidly Growing Desert Community** •
- **Panoramic Mountain and Desert Views**
- **Clean Air and Blue Skies**
- Level Building Pad and Easy Access on • Well-Maintained Dirt Road