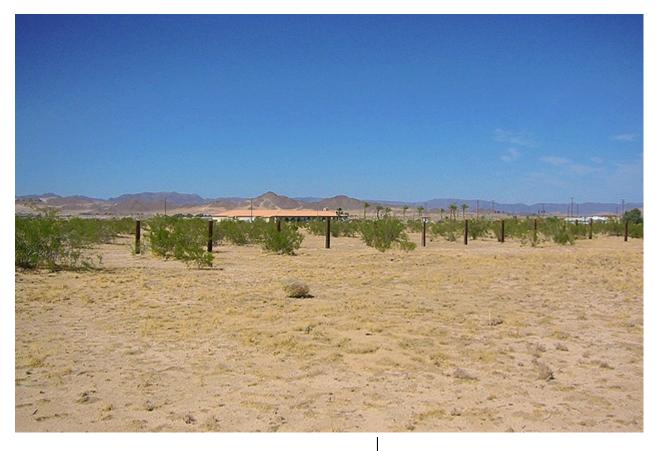

## **PROPERTY HIGHLIGHTS**

 Price:
 \$12,900

 Lot Size:
 1.25 Acres

 Price per Acre:
 \$10,320

- Good Size Residential Parcel Close to Marine Base
- Number of Existing Residences Nearby
- Power, Water, and Phone in Area
- Level Building Pad and Easy Access on Well-Maintained Dirt Road
- Convenient Distance to Downtown Twentynine Palms
- SELLER FINANCING AVAILABLE! Only \$2,800 Down!