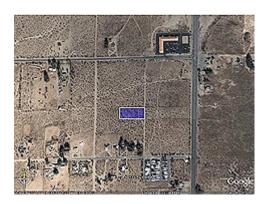

## Smoke Tree Ave. – 1.25 Ac.

## APN: 0620-121-15

Twentynine Palms, CA

## **PROPERTY HIGHLIGHTS**

 Price:
 \$12,900

 Lot Size:
 1.25 Acres

 Price per Acre:
 \$10,320

- Good Size Residential Parcel Close to Marine Base
- Number of Existing Residences Nearby
- Power, Water, and Phone in Area
- Level Building Pad and Easy Access on Well-Maintained Dirt Road
- Convenient Distance to Downtown Twentynine Palms
- SELLER FINANCING AVAILABLE! Only \$2,800 Down!