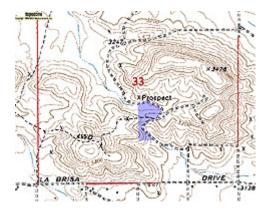

## **Top of Millie Lane – 8.64 Acres**

## APN: 0631-301-09





## **PROPERTY HIGHLIGHTS**

| Price:          | \$45,900   |
|-----------------|------------|
| Lot Size:       | 8.64 Acres |
| Price per Acre: | \$5,313    |

- Stunning Views from this 8.64 Acre Hilltop Estate Parcel
- Convenient Distance from Downtown Yucca Valley
- New Homes Recently Built Nearby
- Clean Air and Plenty of Open Space
- Surrounded by Other Large Parcels for Maximum Privacy
- SELLER FINANCING AVAILABLE! As Low as \$575/mo with 20% Down!







Represented By:

Kevin McGowan Principal

## **Contact Information:**

Arista Verde LLC Tel: 310-430-0464 Fax: 206-338-2280

This information has been secured from sources we believe to be reliable, but we make no representations or warranties, expressed or implied, as to the accuracy of the information. References to square footage or age are approximate. Buyer must verify the information and bears all risk for any inaccuracies. Copyright Arista Verde LLC, 2008