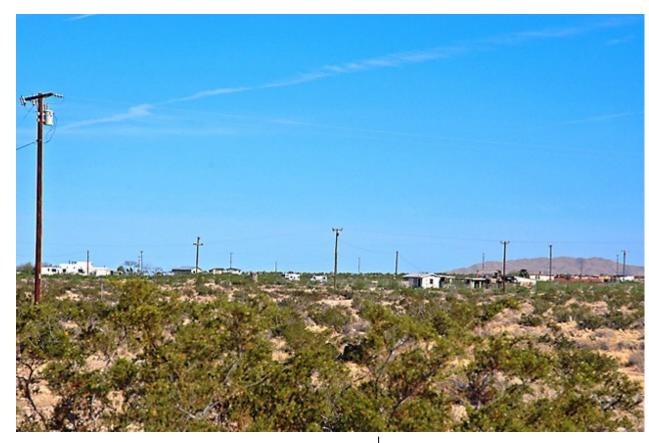

# **Big 7.5 Ac. on Friendship Ave.**

### **PROPERTY HIGHLIGHTS**

| Price:          | \$35,000  |
|-----------------|-----------|
| Lot Size:       | 7.5 Acres |
| Price per Acre: | \$4,667   |

- Nice Desert Heights Property
- Number of Existing Residences Nearby
- Power, Water, and Phone in Area
- Clean Air and Plenty of Elbow Room
- Level Building Pad and Easy Access on Well-Maintained Dirt Road
- Combine with Adjacent 2.5 Acre Parcel on Friendship (Listed at \$20,000) for a Total 10 Acres