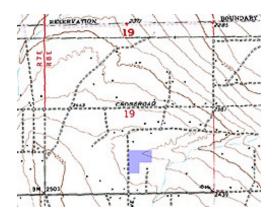

# APN: 0633-051-14 & 18

### **PROPERTY HIGHLIGHTS**

| Price:          | \$35,000  |
|-----------------|-----------|
| Lot Size:       | 7.5 Acres |
| Price per Acre: | \$4,667   |

- Nice Desert Heights Property
- Number of Existing Residences Nearby
- Power, Water, and Phone in Area
- Clean Air and Plenty of Elbow Room
- Level Building Pad and Easy Access on Well-Maintained Dirt Road
- Combine with Adjacent 2.5 Acre Parcel on Friendship (Listed at \$20,000) for a Total 10 Acres