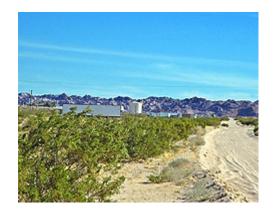

# **Big 7.5 Ac. on Friendship Ave.**

### **PROPERTY HIGHLIGHTS**

| Price:          | \$35,000  |
|-----------------|-----------|
| Lot Size:       | 7.5 Acres |
| Price per Acre: | \$4,667   |

- Nice Desert Heights Property
- Number of Existing Residences Nearby
- Power, Water, and Phone in Area
- Clean Air and Plenty of Elbow Room
- Level Building Pad and Easy Access on Well-Maintained Dirt Road
- Combine with Adjacent 2.5 Acre Parcel on Friendship (Listed at \$20,000) for a Total 10 Acres