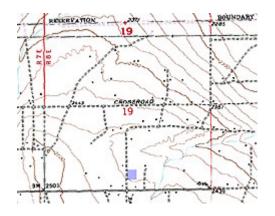

# Nice 2.5 Ac. on Friendship Ave.

# APN: 0633-051-15

### **PROPERTY HIGHLIGHTS**

| Price:          | \$18,900  |
|-----------------|-----------|
| Lot Size:       | 2.5 Acres |
| Price per Acre: | \$7,560   |

- Nice Desert Heights Property
- Number of Existing Residences Nearby
- Power, Water, and Phone in Area
- Clean Air and Plenty of Elbow Room
- Level Building Pad and Easy Access on Well-Maintained Dirt Road
- Combine with Adjacent 7.5 Acres on Friendship (Listed at \$35,000) for a Total 10 Acres