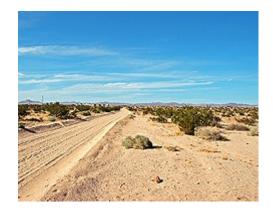

# Nice 2.5 Ac. on Friendship Ave.

### **PROPERTY HIGHLIGHTS**

| Price:          | \$18,900  |
|-----------------|-----------|
| Lot Size:       | 2.5 Acres |
| Price per Acre: | \$7,560   |

- Nice Desert Heights Property
- Number of Existing Residences Nearby
- Power, Water, and Phone in Area
- Clean Air and Plenty of Elbow Room
- Level Building Pad and Easy Access on Well-Maintained Dirt Road
- Combine with Adjacent 7.5 Acres on Friendship (Listed at \$35,000) for a Total 10 Acres