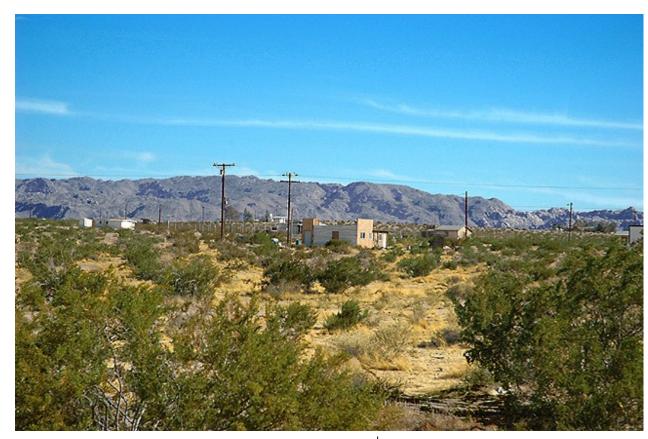

### **PROPERTY HIGHLIGHTS**

| Price:          | \$18,900  |
|-----------------|-----------|
| Lot Size:       | 2.5 Acres |
| Price per Acre: | \$7,560   |

- Nice Desert Heights Property
- Number of Existing Residences Nearby
- Power, Water, and Phone in Area
- Clean Air and Plenty of Elbow Room
- Level Building Pad and Easy Access on Well-Maintained Dirt Road
- Combine with Adjacent 7.5 Acres on Friendship (Listed at \$35,000) for a Total 10 Acres