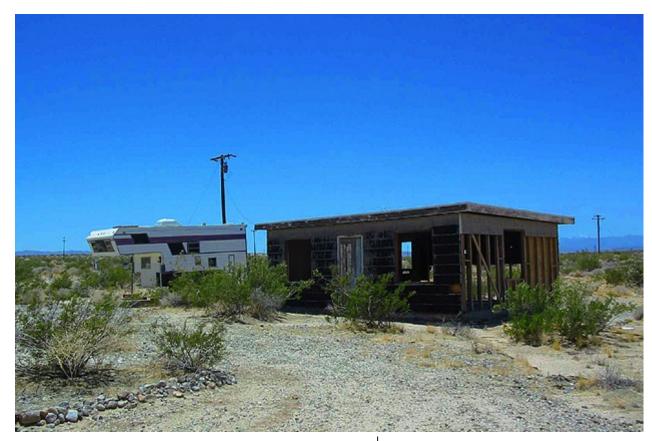

### **PROPERTY HIGHLIGHTS**

| Price:          | \$29,900  |
|-----------------|-----------|
| Lot Size:       | 2.5 Acres |
| Price per Acre: | \$11,960  |

- Nice Desert Heights Property w/400 sf Cabin "As Is" (Trailer Not Included)
- Property Surveyed and Corners Marked
- Power to Cabin and Meter Installed
- Water Improvement Bond Paid
- Some Cabins and a Few Residences Nearby
- SELLER FINANCING AVAILABLE! As Low as \$395/mo with 20% Down!