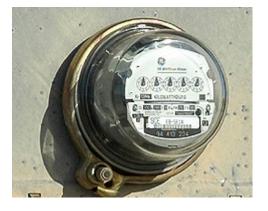

### **PROPERTY HIGHLIGHTS**

| Price:          | \$29,900  |
|-----------------|-----------|
| Lot Size:       | 2.5 Acres |
| Price per Acre: | \$11,960  |

- Nice Desert Heights Property w/400 sf Cabin "As Is" (Trailer Not Included)
- Property Surveyed and Corners Marked
- Power to Cabin and Meter Installed
- Water Improvement Bond Paid
- Some Cabins and a Few Residences Nearby
- SELLER FINANCING AVAILABLE! As Low as \$395/mo with 20% Down!