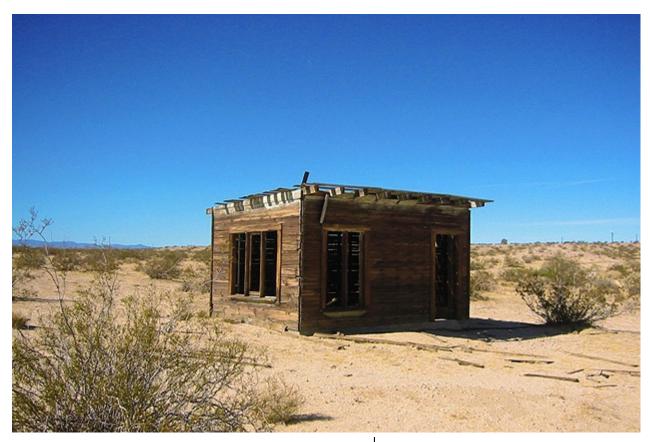

## **PROPERTY HIGHLIGHTS**

 Price:
 \$11,900

 Lot Size:
 5.00 Acres

 Price per Acre:
 \$2,380

- Nice Desert Heights Property w/Cabin Shell "As Is"
- Existing Homes and Cabins Nearby
- Power and Water Service in Area
- Water Improvement Bond Paid
- Beautiful Views All Around
- Clean Air and Plenty of Open Space
- SELLER FINANCING AVAILABLE!