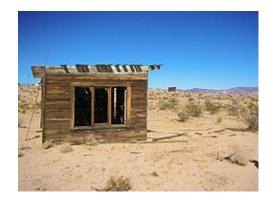

## **PROPERTY HIGHLIGHTS**

 Price:
 \$11,900

 Lot Size:
 5.00 Acres

 Price per Acre:
 \$2,380

- Nice Desert Heights Property w/Cabin Shell "As Is"
- Existing Homes and Cabins Nearby
- Power and Water Service in Area
- Water Improvement Bond Paid
- Beautiful Views All Around
- Clean Air and Plenty of Open Space
- SELLER FINANCING AVAILABLE!