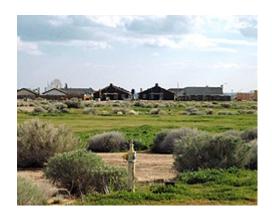

## APN: 229-072-13

### **PROPERTY HIGHLIGHTS**

| Price:        | \$13,900 |
|---------------|----------|
| Lot Size:     | 8,009 SF |
| Price per SF: | \$1.74   |

- Nice California City Corner Lot Close to Town
- Not Far from New High School to Be Built
- Number of Newer Residences Nearby
- Power and Water in Area
- Level Building Pad and Easy Access on Well-Maintained Dirt Road
- SELLER FINANCING AVAILABLE! As Low as \$300/mo with 20% Down!