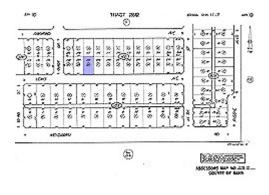

# APN: 229-102-22

#### **PROPERTY HIGHLIGHTS**

| Price:        | \$15,000 |
|---------------|----------|
| Lot Size:     | 7,360 SF |
| Price per SF: | \$2.04   |

- Nice California City Residential Lot Close to Town
- Not Far from New High School to Be Built
- Number of Existing Residences Nearby
- Power and Water in Area
- Level Building Pad and Easy Access on Well-Maintained Dirt Road
- SELLER FINANCING AVAILABLE! As Low as \$300/mo with 20% Down!