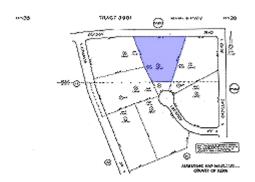

## **PROPERTY HIGHLIGHTS**

 Price:
 \$12,900

 Lot Size:
 1.43 Acres

 Price per Acre:
 \$9,021

- Large Investment Parcel Near Silver Saddle Ranch
- Unobstructed Mountain and Desert Views
- Clean Air and Plenty of Elbow Room
- No Utilities Currently Present
- Level Building Pad and Easy Access on Well-Maintained Dirt Road
- SELLER FINANCING AVAILABLE! As Low as \$275/mo with 20% Down!