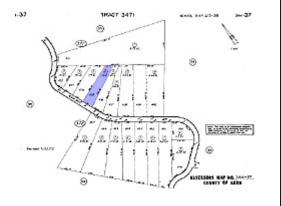

# APN: 344-371-05

### **PROPERTY HIGHLIGHTS**

| Price:          | \$49,000   |
|-----------------|------------|
| Lot Size:       | 1.39 Acres |
| Price per Acre: | \$35,252   |

- Beautiful Residential Lot in Bear Valley Springs
- Breathtaking Views of the Southern Sierra Nevada Mountains
- Number of Existing Homes Nearby
- Paved Street with Power, Phone, and Water Available
- Plenty of Room to Build the Perfect Mountain Retreat