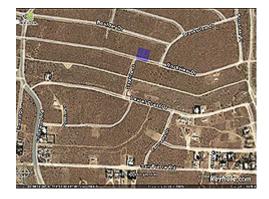

## **Residential Lot on Rockview Dr.**

# **APN: 517-084-010**

### **PROPERTY HIGHLIGHTS**

| Price:        | \$37,500  |
|---------------|-----------|
| Lot Size:     | 12,196 SF |
| Price per SF: | \$3.07    |

- Nice Residential Lot in Whitewater
- Close to 10 Fwy, Cabazon Outlet ٠ Shops, Morongo Casino, and Palm **Springs**
- Number of Existing Homes Nearby
- Power, Phone, and Water in Area
- Beautiful Views of the San Jacinto • Mountains